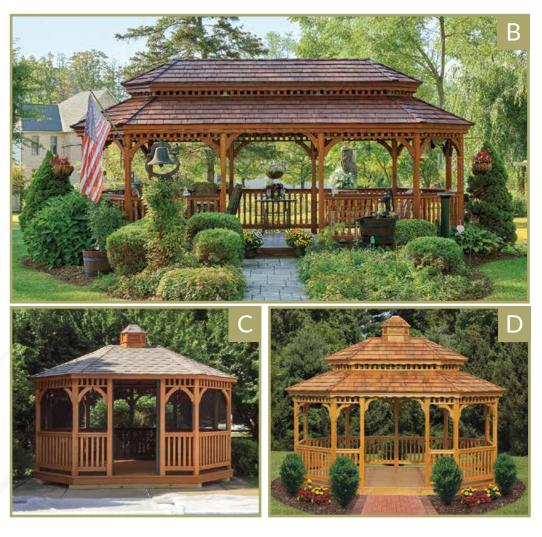

A. 12' WOOD OCTAGON COLONIAL Style, Cupola, Composite Decking, Victorian Braces, & Mushroom Stain

**B. 16' WOOD OCTAGON** Dutch Style, Cupola, Cedar Shakes & Cedar Stain

**C. 20' WOOD OCTAGON** Dutch Style, Cupola, Mushroom Stain, & Ramp

**D. 14' WOOD OCTAGON** Colonial Style, Cupola, Pagoda Roof, & Cedar Shakes

E. 10' WOOD OCTAGON Dutch Style, Cupola, Composite Decking & Canyon Brown Stain

Create Memories in your Space

Double 2"x6" Floor Joists Helps prevent warping of joists and popping of floorboards. They allow for a better straight down fastening of the floorboard, giving your deck a stronger, longer lasting life.