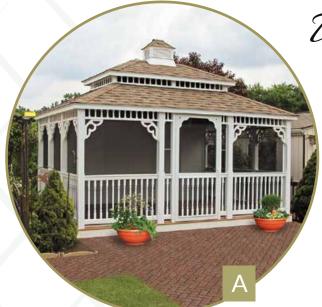

A. 12'X16' VINYL RECTANGLE

Colonial Style, Pagoda Roof, Cupola, Victorian Braces, Privacy Walls, & Screens

B. 12'X20' VINYL RECTANGLE Country Style, VinyLite Windows, Cupola, & Custom Roofing

C. 14'X20' VINYL RECTANGLE Country Style, Almond Vinyl