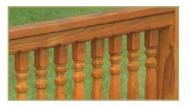

#### SUPPORT

Heavy-Duty Railing The railings on your gazebo are built to last! We utilize heavy-duty lumber to resist wear and vandalism.