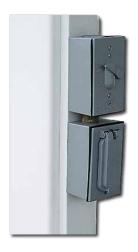

#### **Electrical Package**

Your electrical package will include one outdoor switch, and one outdoor receptacle that has two outlets. (15 amp)

It also includes enough wire (14-2) to run from the base of the post to the top of the gazebo so you can add a light or ceiling fan. It also includes a strip with a routed out groove to conceal the wire on the post.

You will need to have a certified electrician make all connections inside the boxes and to your home.