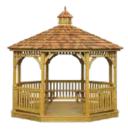

A. 12' WOOD OCTAGON COLONIAL Style, Cupola, Composite Decking, Victorian Braces, & Mushroom Stain

**B. 16' WOOD OCTAGON** Dutch Style, Cupola, Cedar Shakes & Cedar Stain

**C. 20' WOOD OCTAGON** Dutch Style, Cupola, Mushroom Stain, & Ramp