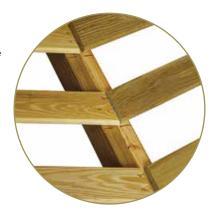

**D. 14' WOOD OCTAGON** Colonial Style, Cupola, Pagoda Roof, & Cedar Shakes

E. 10' WOOD OCTAGON Dutch Style, Cupola, Composite Decking & Canyon Brown Stain

Create Memories in your Space

Double 2"x6" Floor Joists Helps prevent warping of joists and popping of floorboards. They allow for a better straight down fastening of the floorboard, giving your deck a stronger, longer lasting life.