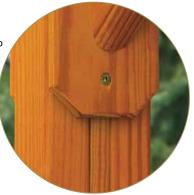

#### STABILITY

Laminated Posts Our laminated posts resist checking and add strength while giving your gazebo a custom look.