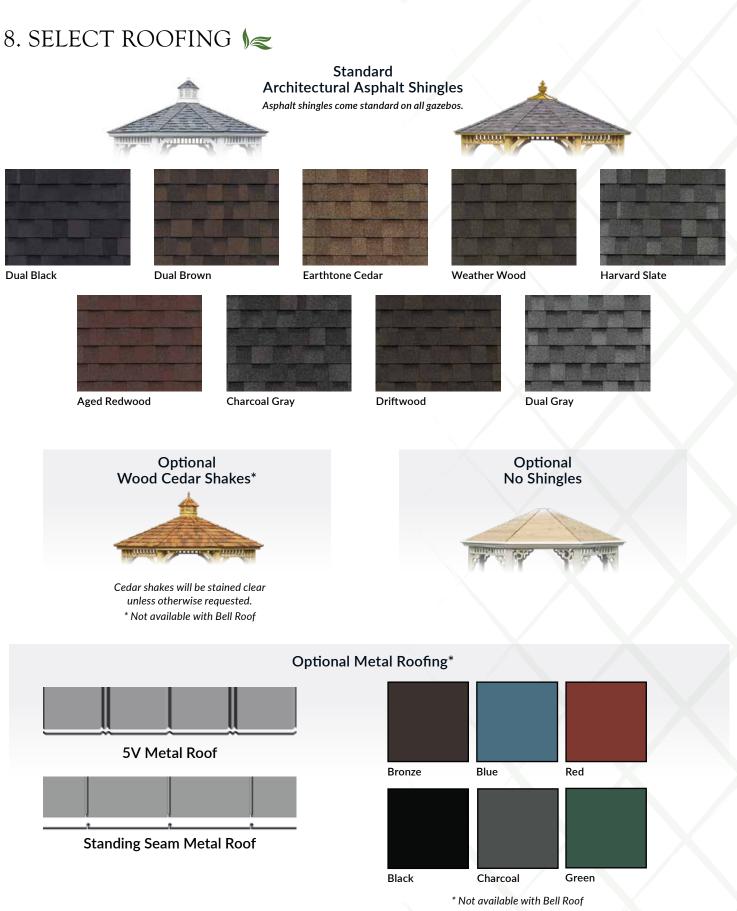

# 1. SELECT SHAPE & SIZE 🔙

Octagon 6', 8', 10', 12', 14', 16', 18', 20'

Oval Rectangle 8'x8', 8'x12', 8'x16', 10'x10', 10'x12', 10'x14', 10'x16', 10'x18', 12'x12', 12'x16', 12'x20', 12'x24', 14'x14', 14'x20', 14'x24', 14'x28', 14'x32', 16'x16', 16'x20', 16'x24', 16'x28', 16'x32', 20'x20', 20'x24', 20'x28', 20'x32', 20'x36', 20'x40'

# 3. SELECT FLOORING

# 4. SELECT BRACES 🜬

# 5. SELECT POSTS 🖊

# 6. SELECT A COLOR $\downarrow \ll$

# 7. SELECT A ROOF STYLE $\downarrow \ll$

Standard Cupola Standard Roof Overhang = 6" Pinnacle Roof & Bell Roof Overhang = 12"

Pagoda Roof & Cupola (Not available on Bell Roof)

Pinnacle Roof Standard with Steeper Roof Large Cupola Large Roof Overhang