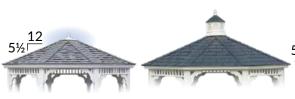

# 7. SELECT A ROOF STYLE $\downarrow \ll$

Standard Cupola Standard Roof Overhang = 6" Pinnacle Roof & Bell Roof Overhang = 12"

Pagoda Roof & Cupola (Not available on Bell Roof)

Pinnacle Roof Standard with Steeper Roof Large Cupola Large Roof Overhang

Bell (Octagon & Oval Only)

Standard with Bell Shaped Roof Copper Finial (Octagon only) Arched Top Rails