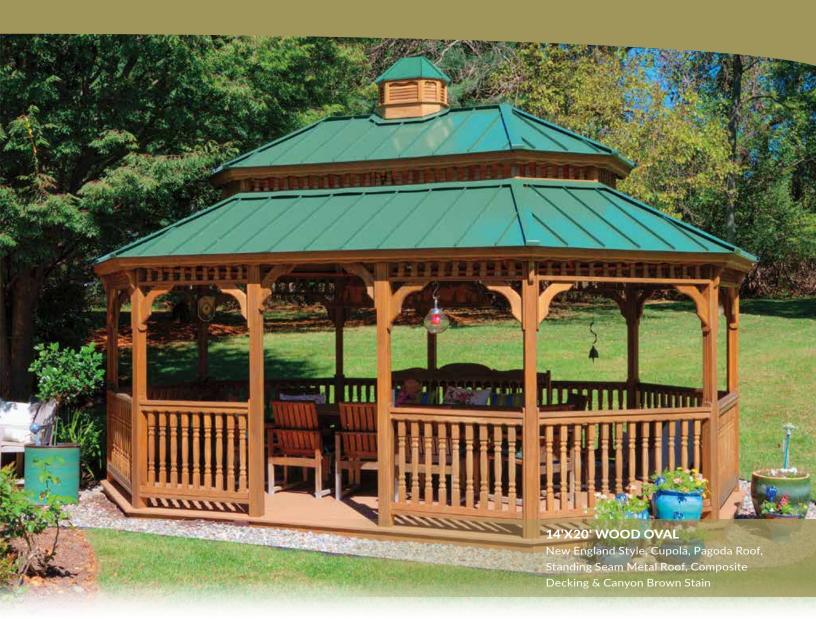

#### A. 14'X20' WOOD OVAL

Baroque Style, Pagoda Roof, VinyLite Windows with Clear Film, Mahogany Stain, Composite Decking, Custom Weathervane

**B. 12'X24' WOOD OVAL** New England Style, Pagoda Roof, Cedar Shakes, & Canyon Brown Stain