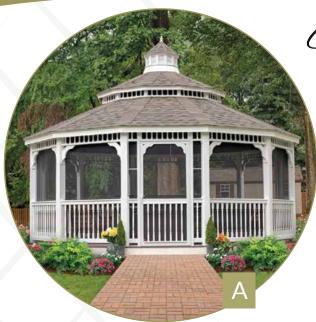

#### A. 16' VINYL OCTAGON Country Style, Cupola, Almond Vinyl, Screens, Pagoda Roof, & Custom Roofing

**B. 18' VINYL OCTAGON** Colonial Style, Cupola, & Windows

C. 12' VINYL OCTAGON Colonial Style & Bell Roof