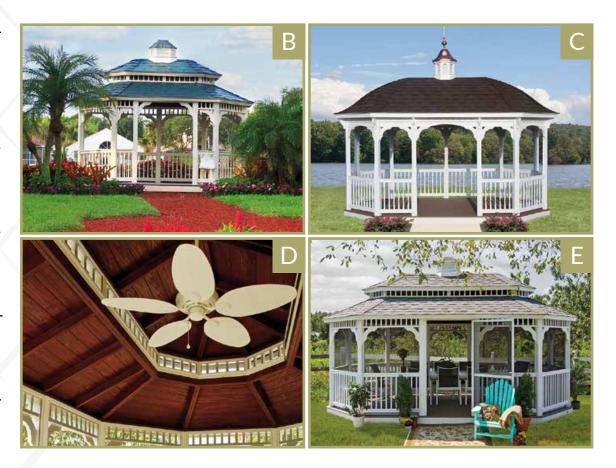

#### A. 16' VINYL OCTAGON Country Style, Cupola, Almond Vinyl, Screens, Pagoda Roof, & Custom Roofing

**B. 18' VINYL OCTAGON** Colonial Style, Cupola, & Windows

C. 12' VINYL OCTAGON Colonial Style & Bell Roof

**D. 12' VINYL OCTAGON** Country Style, Cupola, Regular Ribbed Metal Roof

E. 12' VINYL OCTAGON Country Style, Cupola, & Pinnacle Roof

Create an Elegant Gardening Space

Cupola A finishing touch for the roof of your gazebo.