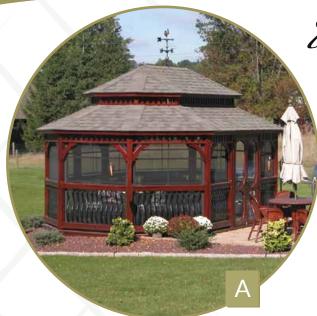

#### A. 16' VINYL OCTAGON Country Style, Cupola, Almond Vinyl, Screens, Pagoda Roof, & Custom Roofing

**B. 18' VINYL OCTAGON** Colonial Style, Cupola, & Windows

C. 12' VINYL OCTAGON Colonial Style & Bell Roof