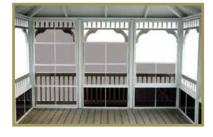

#### A. 16' VINYL OCTAGON Country Style, Cupola, Almond Vinyl, Screens, Pagoda Roof, & Custom Roofing

**B. 18' VINYL OCTAGON** Colonial Style, Cupola, & Windows

C. 12' VINYL OCTAGON Colonial Style & Bell Roof