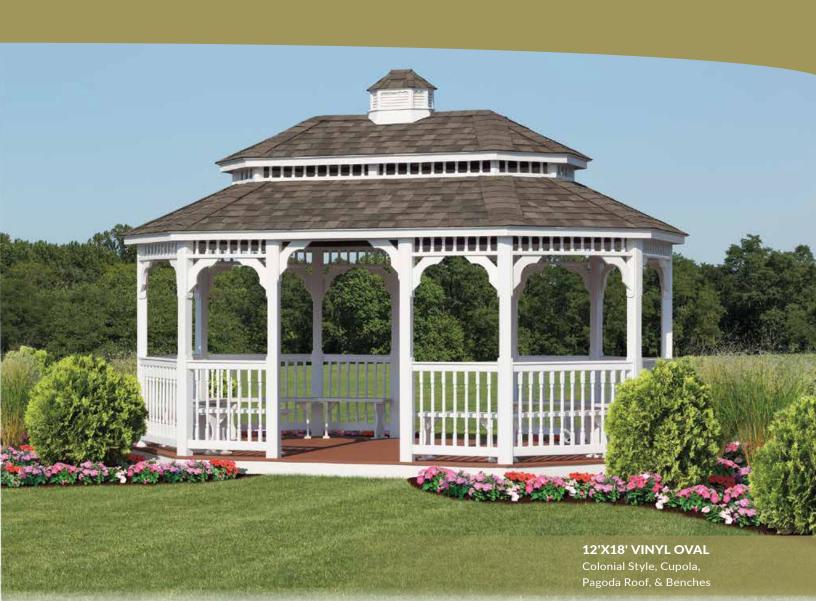

*Vingl Oval Gazebos* Worry-Free Living...

Ovals provide a traditional look with the added benefit of a more spacious interior. Oval gazebos accommodate more guests with additional seating room.

Imagine a custom designed gazebo that fits the contours of your life and backyard. Our vinyl gazebos are designed for years of easy, worry-free enjoyment.

#### A. 12'X16' VINYL OVAL

Almond Vinyl, Colonial Style, Custom Bottom Rails, Cupola, Pagoda Roof, Standing Seam Metal Roof, & Weathervane

B. 12'X16' VINYL OVAL Colonial Style, Cupola, Pagoda Roof, & Custom Roofing