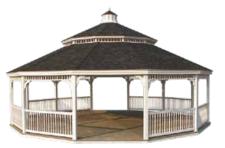

**16' OCTAGON VINYL GAZEBO** Country Style, Pagoda Roof, Cupola, No Floor & Superior Posts

Outdoor Living...

Octagons are the time-honored gazebo shape. This style gives you a classic look for comfortable living.

Few investments yield as many rewards as our handcrafted gazebos. The richest reward just may be how it brings your family closer together.