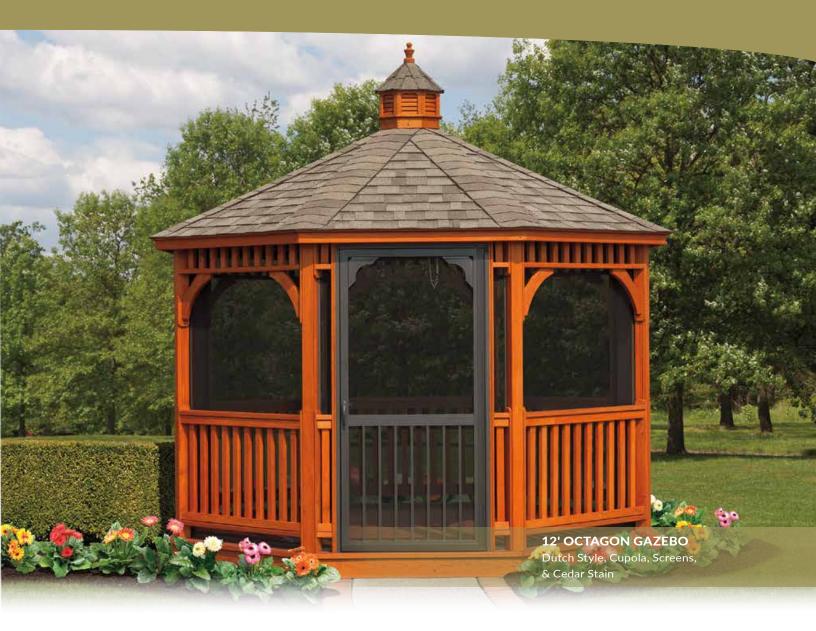

**16' OCTAGON VINYL GAZEBO** Country Style, Pagoda Roof, Cupola, No Floor & Superior Posts