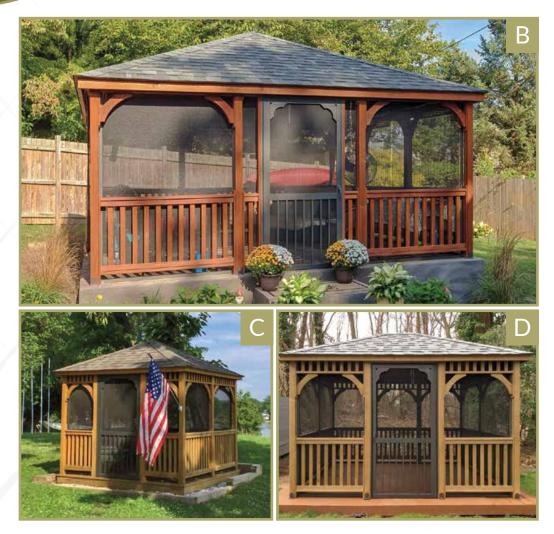

A. 12' WOOD OCTAGON COLONIAL Style, Cupola, Composite Decking, Victorian Braces, & Mushroom Stain

**B. 16' WOOD OCTAGON** Dutch Style, Cupola, Cedar Shakes & Cedar Stain

**C. 20' WOOD OCTAGON** Dutch Style, Cupola, Mushroom Stain, & Ramp

**D. 14' WOOD OCTAGON** Colonial Style, Cupola, Pagoda Roof, & Cedar Shakes

E. 10' WOOD OCTAGON Dutch Style, Cupola, Composite Decking & Canyon Brown Stain

Create Memories in your Space

Double 2"x6" Floor Joists Helps prevent warping of joists and popping of floorboards. They allow for a better straight down fastening of the floorboard, giving your deck a stronger, longer lasting life.