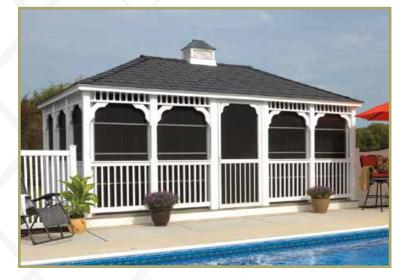

#### A. 16' VINYL OCTAGON Country Style, Cupola, Almond Vinyl, Screens, Pagoda Roof, & Custom Roofing

**B. 18' VINYL OCTAGON** Colonial Style, Cupola, & Windows

C. 12' VINYL OCTAGON Colonial Style & Bell Roof