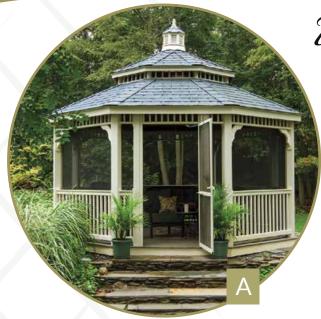

#### A. 16' VINYL OCTAGON Country Style, Cupola, Almond Vinyl, Screens, Pagoda Roof, & Custom Roofing

**B. 18' VINYL OCTAGON** Colonial Style, Cupola, & Windows

C. 12' VINYL OCTAGON Colonial Style & Bell Roof