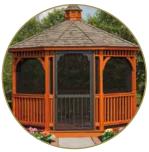

#### A. 16' VINYL OCTAGON Country Style, Cupola, Almond Vinyl, Screens, Pagoda Roof, & Custom Roofing

**B. 18' VINYL OCTAGON** Colonial Style, Cupola, & Windows

C. 12' VINYL OCTAGON Colonial Style & Bell Roof