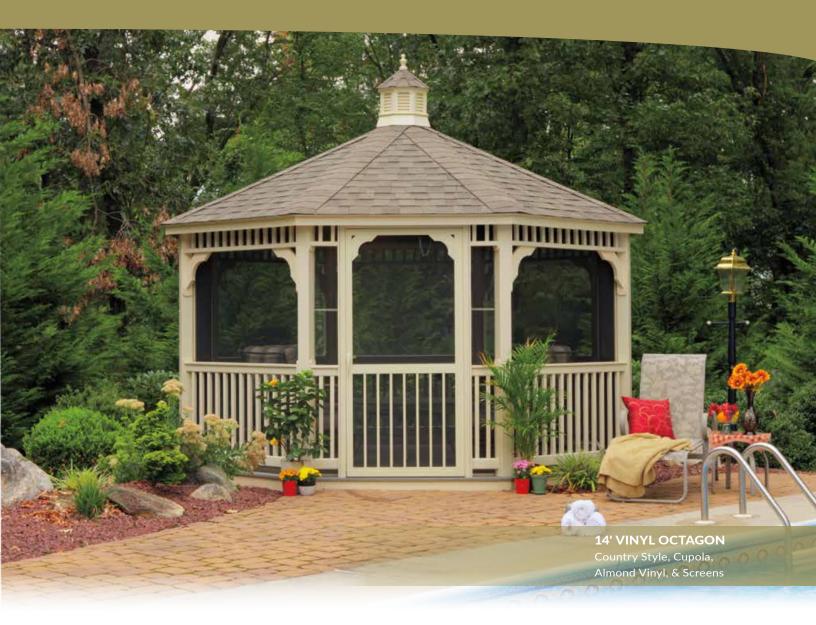

Outdoor Living...

Octagons are the time-honored gazebo shape. This style gives you a classic look for comfortable living.

Few investments yield as many rewards as our handcrafted gazebos. The richest reward just may be how it brings your family closer together.

#### A. 16' VINYL OCTAGON Country Style, Cupola, Almond Vinyl, Screens, Pagoda Roof, & Custom Roofing

**B. 18' VINYL OCTAGON** Colonial Style, Cupola, & Windows

C. 12' VINYL OCTAGON Colonial Style & Bell Roof