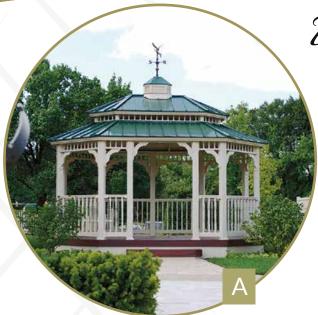

Outdoor Living...

Octagons are the time-honored gazebo shape. This style gives you a classic look for comfortable living.

Few investments yield as many rewards as our handcrafted gazebos. The richest reward just may be how it brings your family closer together.

#### A. 16' VINYL OCTAGON Country Style, Cupola, Almond Vinyl, Screens, Pagoda Roof, & Custom Roofing

**B. 18' VINYL OCTAGON** Colonial Style, Cupola, & Windows

C. 12' VINYL OCTAGON Colonial Style & Bell Roof