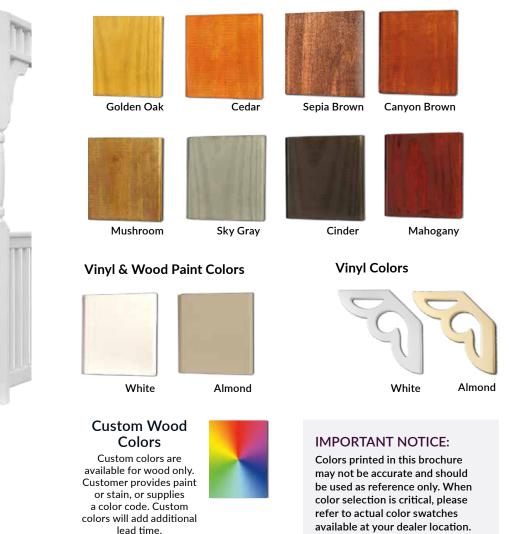

#### Wood Stain Colors

-Includes water repellent

#### **Capped Composite Decking**

(Standard on vinyl)

Caramel

**Optional Tropical Vinyl Decking** 

Redwood

Rosewood

Brown

Walnut

Tan

Cypress

Slate

Gray

Amberwood

Vinyl Styles

2x2 turned spindles top and bottom

No Bottom Rails Add your own rails to match your existing deck

Available on Wood and Vinyl Gazebos

**Country Style** Available on Vinyl Gazebos

Wood Styles

**Dutch Style** 2x3 straight spindles top and bottom