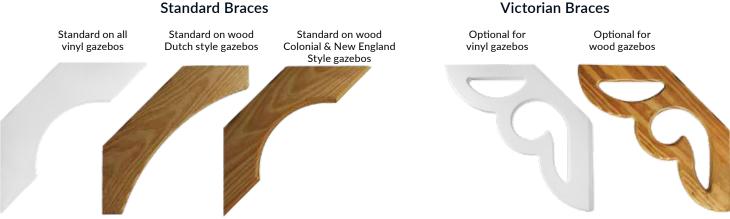

**Colonial Style** 



New England Style Available on Wood Gazebos

**Dutch Style** 

Available on Wood Gazebos

**Colonial Style** Available on Wood Gazebos

# 3. SELECT FLOORING

#### **Pressure-Treated Yellow Pine** (Standard for Wood)

Your Yellow Pine floor will be stained to match your stain color choice in Step 6. Upgrade your wood gazebo to one of the optional composite deckings below.





**Standard Composite** (Standard with vinyl, optional for wood)



Includes anchor brackets on bottom of posts for anchoring to your concrete footers or patio

#### **Capped Composite Decking**



(Standard on vinyl)



Caramel



**Optional Tropical Vinyl Decking** 

Redwood

Rosewood





Brown

Walnut



Tan

Cypress

Slate

Gray



Amberwood

# 4. SELECT BRACES 🜬

#### **Standard Braces**



# 5. SELECT POSTS 🖊





# 6. SELECT A COLOR $\downarrow \ll$

#### Wood Stain Colors

-Includes water repellent



# 7. SELECT A ROOF STYLE $\downarrow \ll$



Standard Cupola Standard Roof Overhang = 6" Pinnacle Roof & Bell Roof Overhang = 12"



Pagoda Roof & Cupola (Not available on Bell Roof)



Pinnacle Roof Standard with Steeper Roof Large Cupola Large Roof Overhang



Bell (Octagon & Oval Only)

Standard with Bell Shaped Roof Copper Finial (Octagon only) Arched Top Rails



# 9. ENCLOSING YOUR GAZEBO

#### **Aluminum Screen Package**





#### **Frame Colors**





White

Our screen package is entirely constructed of high quality

aluminum to withstand many years of use and whatever weather is thrown at it.

The screen package includes aluminum screen frames, trim strips to hold