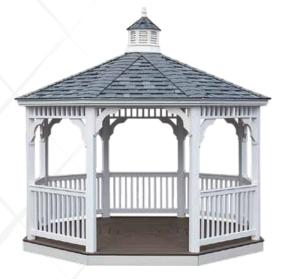

**16' OCTAGON VINYL GAZEBO** Country Style, Pagoda Roof, Cupola, No Floor & Superior Posts

#### A. 16' VINYL OCTAGON Country Style, Cupola, Almond Vinyl, Screens, Pagoda Roof, & Custom Roofing

**B. 18' VINYL OCTAGON** Colonial Style, Cupola, & Windows

C. 12' VINYL OCTAGON Colonial Style & Bell Roof