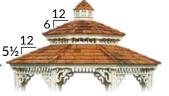

# 7. SELECT A ROOF STYLE $\downarrow \ll$

Standard Cupola Standard Roof Overhang = 6" Pinnacle Roof & Bell Roof Overhang = 12"

Pagoda Roof & Cupola (Not available on Bell Roof)

Pinnacle Roof Standard with Steeper Roof Large Cupola Large Roof Overhang

Bell (Octagon & Oval Only)

Standard with Bell Shaped Roof Copper Finial (Octagon only) Arched Top Rails