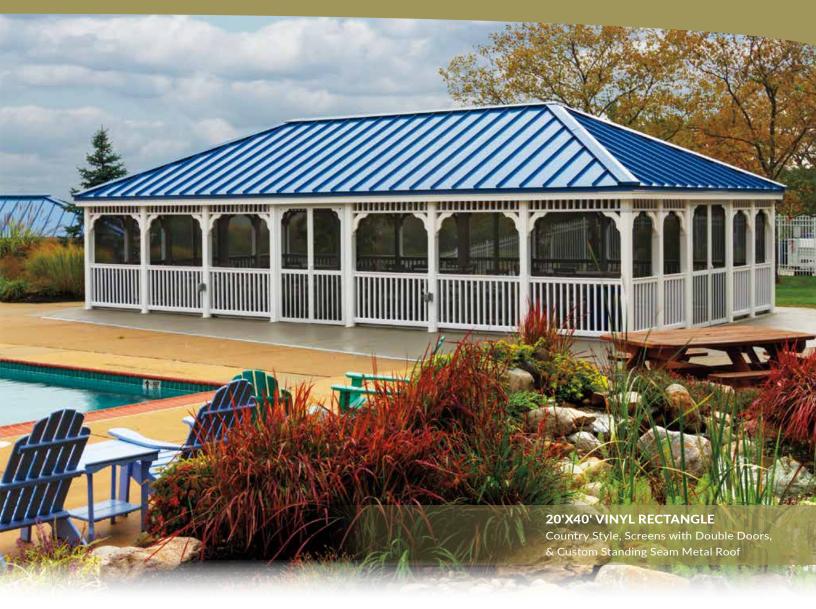

A. 20' VINYL DODECAGON Colonial Style, Cupola, Pagoda Roof, & Screen Package

**B. 16'X32' WOOD RECTANGLE** Dutch Style, Cupola, Pagoda Roof, Cedar Stain, & Cedar Shake Shingles

C. 20'X28' VINYL OVAL Colonial Style, Cupola With Custom Weathervane, Pagoda Roof, No Floor, & Benches

D. 16'X32' VINYL OVAL Colonial Style, Custom Copper Top Cupola and Weathervane, Pagoda Roof, Turned Posts, Victorian Braces, Screens, & Custom Double Doors

E. 30' WOOD DODECAGON

Dutch Style, Cupola, Pagoda Roof, Benches, Cedar Stain, & Cedar Shakes