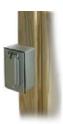

#### **Electrical Package**

Your electrical package will include one outdoor switch, and one outdoor receptacle that has two outlets. (15 amp)

It also includes enough wire (14-2) to run from the base of the post to the top of the gazebo so you can add a light or ceiling fan. It also includes a strip with a routed out groove to conceal the wire on the post.

You will need to have a certified electrician make all connections inside the boxes and to your home.

#### Extra Receptacle

Add additional receptacles to fit your needs.

Screens In Floor Helps to keep the crawling bugs out.