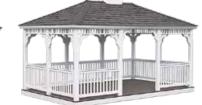

A. 20' VINYL DODECAGON Colonial Style, Cupola, Pagoda Roof, & Screen Package

**B. 16'X32' WOOD RECTANGLE** Dutch Style, Cupola, Pagoda Roof, Cedar Stain, & Cedar Shake Shingles

C. 20'X28' VINYL OVAL Colonial Style, Cupola With Custom Weathervane, Pagoda Roof, No Floor, & Benches

D. 16'X32' VINYL OVAL Colonial Style, Custom Copper Top Cupola and Weathervane, Pagoda Roof, Turned Posts, Victorian Braces, Screens, & Custom Double Doors

E. 30' WOOD DODECAGON

Dutch Style, Cupola, Pagoda Roof, Benches, Cedar Stain, & Cedar Shakes