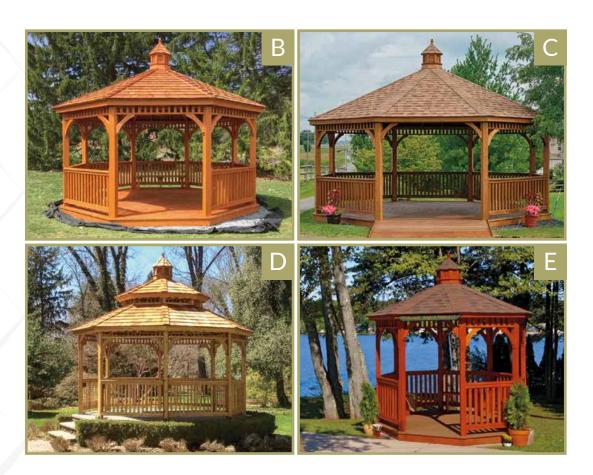

A. 12' WOOD OCTAGON COLONIAL Style, Cupola, Composite Decking, Victorian Braces, & Mushroom Stain

**B. 16' WOOD OCTAGON** Dutch Style, Cupola, Cedar Shakes & Cedar Stain

**C. 20' WOOD OCTAGON** Dutch Style, Cupola, Mushroom Stain, & Ramp

**D. 14' WOOD OCTAGON** Colonial Style, Cupola, Pagoda Roof, & Cedar Shakes

E. 10' WOOD OCTAGON Dutch Style, Cupola, Composite Decking & Canyon Brown Stain

Create Memories in your Space

Double 2"x6" Floor Joists Helps prevent warping of joists and popping of floorboards. They allow for a better straight down fastening of the floorboard, giving your deck a stronger, longer lasting life.