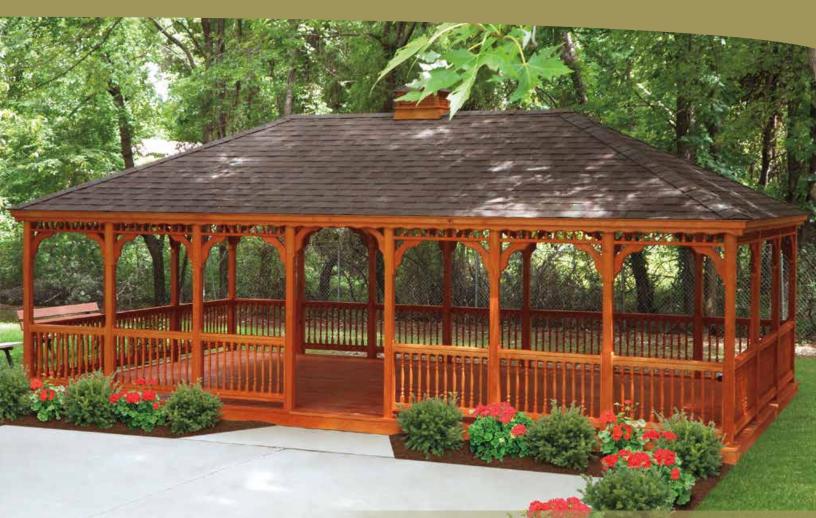

Wood Rectangle Gazebos

Year Round Living...

The best-kept secret to gazebo ownership is year-round enjoyment. Don't walk away from your gazebo when summer ends.

Watch the leaves fall with a warm mug of apple cider on a crisp autumn day. Surround yourself by nature and rejuvenate your spirit. Take a mini-vacation right when you need it most of all from the comfort of your gazebo.

Create a Charming Space

A. 12'X14' WOOD RECTANGLE Dutch Style, Screen Package, & Mushroom Stain

B. 16'X16' WOOD RECTANGLE Dutch Style, Screen Package, & Canyon Brown Stain, No Floor

C. 10'X10' WOOD RECTANGLE Dutch Style, Screen Package, Mushroom Stain

D. 10'X12' WOOD RECTANGLE Dutch Style, Screen Package, No Floor & Mushroom Stain

**16'X28' WOOD RECTANGLE** Colonial Style, Cupola, & Cedar Stain

Stainless Steel Screws Stainless steel screws help to maintain the long life of your gazebo and offer a finished appearance.

Double 2x4 Rafters Our double rafters give your gazebo roof a heavy-duty load capacity and help prevent beam warping.

Whether you are hosting a dinner party or simply relaxing in the evening with your family, this gazebo is alluring to both friends and family.