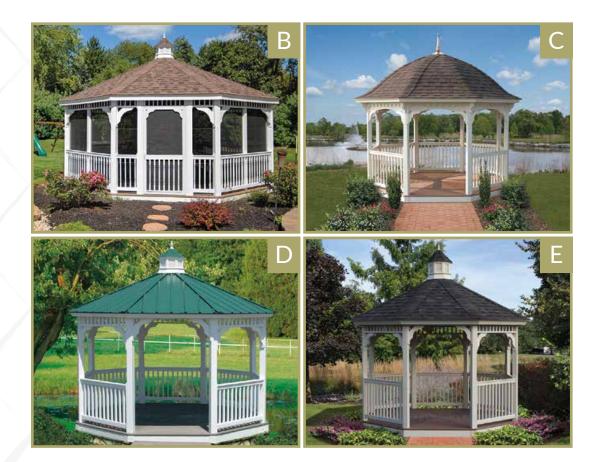

#### A. 16' VINYL OCTAGON Country Style, Cupola, Almond Vinyl, Screens, Pagoda Roof, & Custom Roofing

**B. 18' VINYL OCTAGON** Colonial Style, Cupola, & Windows

C. 12' VINYL OCTAGON Colonial Style & Bell Roof

**D. 12' VINYL OCTAGON** Country Style, Cupola, Regular Ribbed Metal Roof

E. 12' VINYL OCTAGON Country Style, Cupola, & Pinnacle Roof

Create an Elegant Gardening Space

Cupola A finishing touch for the roof of your gazebo.