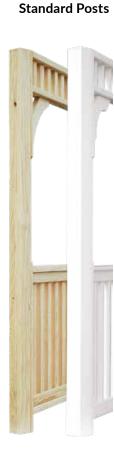

New England Style Available on Wood Gazebos

**Dutch Style** 

Available on Wood Gazebos

**Colonial Style** Available on Wood Gazebos

# 3. SELECT FLOORING

#### **Pressure-Treated Yellow Pine** (Standard for Wood)

Your Yellow Pine floor will be stained to match your stain color choice in Step 6. Upgrade your wood gazebo to one of the optional composite deckings below.





**Standard Composite** (Standard with vinyl, optional for wood)



Includes anchor brackets on bottom of posts for anchoring to your concrete footers or patio

#### **Capped Composite Decking**



(Standard on vinyl)



Caramel



**Optional Tropical Vinyl Decking** 

Redwood

Rosewood





Brown

Walnut



Tan

Cypress

Slate

Gray



Amberwood

# 4. SELECT BRACES 🜬

#### **Standard Braces**



# 5. SELECT POSTS 🖊





# 6. SELECT A COLOR $\downarrow \ll$

#### Wood Stain Colors

-Includes water repellent



# 7. SELECT A ROOF STYLE $\downarrow \ll$



Standard Cupola Standard Roof Overhang = 6" Pinnacle Roof & Bell Roof Overhang = 12"



Pagoda Roof & Cupola (Not available on Bell Roof)



Pinnacle Roof Standard with Steeper Roof Large Cupola Large Roof Overhang



Bell (Octagon & Oval Only)

Standard with Bell Shaped Roof Copper Finial (Octagon only) Arched Top Rails



# 9. ENCLOSING YOUR GAZEBO

#### **Aluminum Screen Package**





#### **Frame Colors**





White

Our screen package is entirely constructed of high quality

aluminum to withstand many years of use and whatever weather is thrown at it.

The screen package includes aluminum screen frames, trim strips to hold frames in place, and a