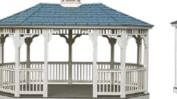

A. 20' VINYL DODECAGON Colonial Style, Cupola, Pagoda Roof, & Screen Package

**B. 16'X32' WOOD RECTANGLE** Dutch Style, Cupola, Pagoda Roof, Cedar Stain, & Cedar Shake Shingles

C. 20'X28' VINYL OVAL Colonial Style, Cupola With Custom Weathervane, Pagoda Roof, No Floor, & Benches