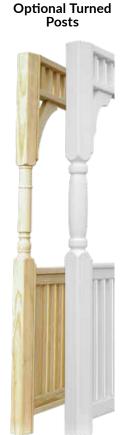

ew England Style Available on Wood Gazebos

**Dutch Style** 

Available on Wood Gazebos

**Colonial Style** Available on Wood Gazebos

# 3. SELECT FLOORING

#### **Pressure-Treated Yellow Pine** (Standard for Wood)

Your Yellow Pine floor will be stained to match your stain color choice in Step 6. Upgrade your wood gazebo to one of the optional composite deckings below.





**Standard Composite** (Standard with vinyl, optional for wood)



Includes anchor brackets on bottom of posts for anchoring to your concrete footers or patio

#### **Capped Composite Decking**



(Standard on vinyl)



Caramel



**Optional Tropical Vinyl Decking** 

Redwood

Rosewood





Brown

Walnut



Tan

Cypress

Slate

Gray



Amberwood

# 4. SELECT BRACES 🜬

#### **Standard Braces**



# 5. SELECT POSTS 🖊





# 6. SELECT A COLOR $\downarrow \ll$

#### Wood Stain Colors

-Includes water repellent



# 7. SELECT A ROOF STYLE $\downarrow \ll$



Standard Cupola Standard Roof Overhang = 6" Pinnacle Roof & Bell Roof Overhang = 12"



Pagoda Roof & Cupola (Not available on Bell Roof)



Pinnacle Roof Standard with Steeper Roof Large Cupola Large Roof Overhang



Bell (Octagon & Oval Only)

Standard with Bell Shaped Roof Copper Finial (Octagon only) Arched Top Rails



# 9. ENCLOSING YOUR GAZEBO

#### **Aluminum Screen Package**





#### **Frame Colors**





White

Our screen package is entirely constructed of high quality

aluminum to withstand many years of use and whatever weather is thrown at it.

The screen package includes aluminum screen frames, trim strips to hold frames in place, and a hi