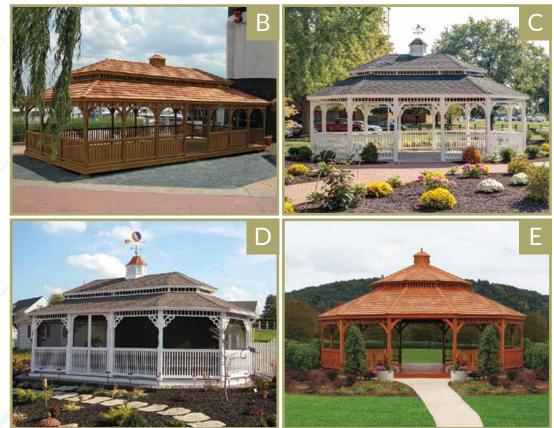

A. 12' WOOD OCTAGON COLONIAL Style, Cupola, Composite Decking, Victorian Braces, & Mushroom Stain

**B. 16' WOOD OCTAGON** Dutch Style, Cupola, Cedar Shakes & Cedar Stain

**C. 20' WOOD OCTAGON** Dutch Style, Cupola, Mushroom Stain, & Ramp

**D. 14' WOOD OCTAGON** Colonial Style, Cupola, Pagoda Roof, & Cedar Shakes

E. 10' WOOD OCTAGON Dutch Style, Cupola, Composite Decking & Canyon Brown Stain

Create Memories in your Space

Double 2"x6" Floor Joists Helps prevent warping of joists and popping of floorboards. They allow for a better straight down fastening of the floorboard, giving your deck a stronger, longer lasting life.