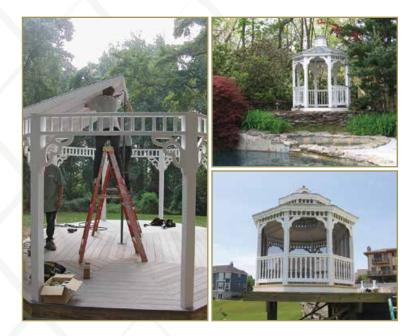

#### Kits

You deserve the gazebo of your dreams. That's why we personalize your delivery and set-up options. For those who enjoy weekend do-it-yourself projects, our gazebos come in easy-to-assemble kit form. By purchasing a kit, you're able to assemble your gazebo virtually anywhere. High decks or densely wooded areas are not a problem. This flexibility allows you to use your imagination when choosing a location for your gazebo.

### **Fully-Assembled**

Our quality-built, fully-assembled gazebos are perfect for customers who wish to have their gazebo delivered in an easy-to-reach area. We will deliver your gazebo with gentle care and sensitivity to your landscape. For more difficult terrains, our gazebos are strong enough to be craned in.