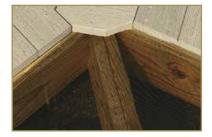

**D. 14' WOOD OCTAGON** Colonial Style, Cupola, Pagoda Roof, & Cedar Shakes

E. 10' WOOD OCTAGON Dutch Style, Cupola, Composite Decking & Canyon Brown Stain

Create Memories in your Space

Double 2"x6" Floor Joists Helps prevent warping of joists and popping of floorboards. They allow for a better straight down fastening of the floorboard, giving your deck a stronger, longer lasting life.

**2x6 Solid Braces** These braces add strength and control side-to-side motion.

Simple, quiet comfort can be yours to savor with your own handcrafted gazebo. Build your own private sanctuary.

*Vingl Rectangle Gazebos* Multipurpose Living...