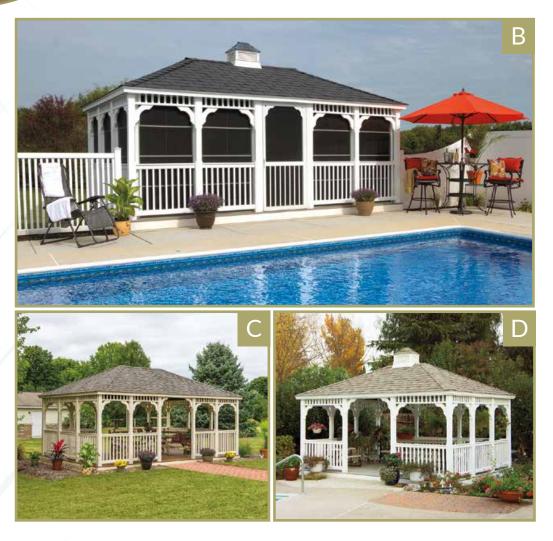

A. 12'X16' VINYL RECTANGLE

Colonial Style, Pagoda Roof, Cupola, Victorian Braces, Privacy Walls, & Screens

B. 12'X20' VINYL RECTANGLE Country Style, VinyLite Windows, Cupola, & Custom Roofing

C. 14'X20' VINYL RECTANGLE Country Style, Almond Vinyl

D. 12'X20' VINYL RECTANGLE Country Style & Cupola

Create an All Seasons Space

Turned Posts Add these decorative posts for more refined appeal.

VinyLite Windows These vinyl windows can open and close to protect you from the wind and elements. Screens & door are included.